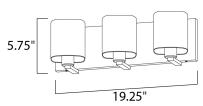

## MEASUREMENTS

BULB

DIMENSION **BACK PLATE** HANGING WEIGHT : 19.25" W x 5.75" H x 5.5" Ext : 19.25" W x 5.5" H x 2.75" HCO : 4.99 lb

LAMPING INPUT VOLTAGE : 120V : 3 x 60W Incandescent E26 Medium , 180W Total BULB INCLUDED : (Not Included) DIMMABLE : Yes