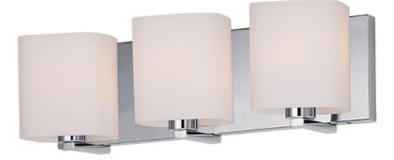

## **PRODUCT DESCRIPTION**

Satin White bands of cased glass wrap around each lamp creating a soft ribbon of light. Back plates finished in Polished Chrome or Satin Nickel complement the majority of bath fittings.