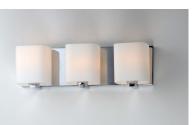

## **PRODUCT DESCRIPTION**

Satin White bands of cased glass wrap around each lamp creating a soft ribbon of light. Back plates finished in Polished Chrome or Satin Nickel complement the majority of bath fittings.