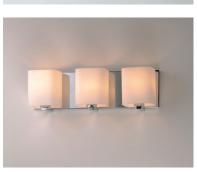

## **PRODUCT DESCRIPTION**

Satin White bands of cased glass wrap around each lamp creating a soft ribbon of light. Back plates finished in Polished Chrome or Satin Nickel complement the majority of bath fittings.